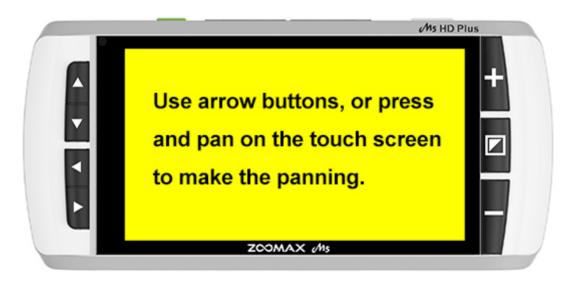

## 2-Way Panning Function

Panning enables the user to check every detail when the frozen image is zoomed in. Compared with panning settings of common CCTV magnifier, M5 HD Plus panning, through both physical buttons and sensitive touch screen, is more intuitive and handy. You can choose either way to achieve.

Press and pan on the touch screen to make the panning

Use the arrow button on the left side to shift the image