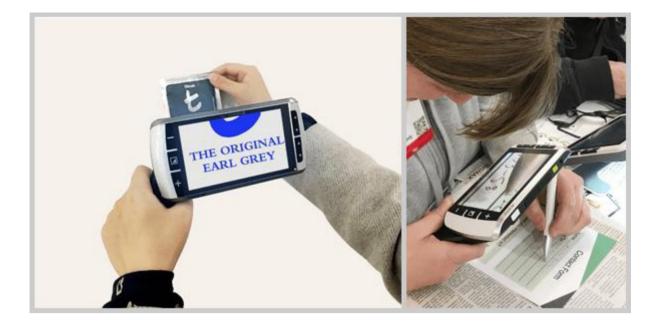

#### Handheld Video Magnifier

**Zoomax M5 HD Plus** is the latest 5" high definition handheld video magnifier, featuring compact des ign as well as easy access to abundant settings including image storage, distance view, and reading line & masks. Proven by full investigation and research of users' feedback for better user interaction, M5 HD Plus electronic video magnifier will make a change to your reading experience!

## High Definition Image On High Settings

M5 HD Plus is equipped with two 5 megapixels cameras and 1280x720p screen technology to guarantee your catch of every single word even in the highest magnification. Just open the reading stand to place the device on newspaper, photos or magazines, and read with comfort easily.

## Intuitive & Easy Operation

M5 HD Plus adopts explicit button design for intuitive use as well as integrated operation system with all functions accessible easily. Compared with video magnifiers requiring complicated manipulation, M5 HD Plus simply implements fewer combinations of buttons to achieve all the functions and adjustments, making the device easier to everyone with vision loss.