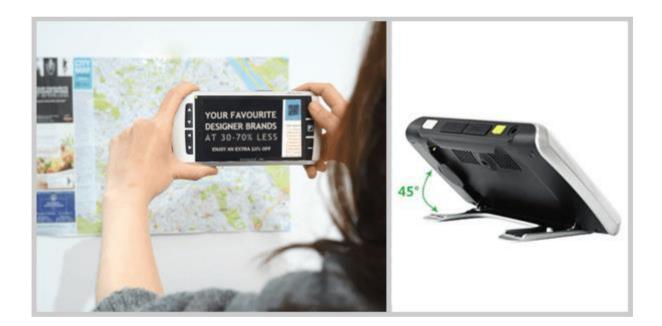

#### **Distance view**

M5 HD Plus distance view enables user to figure out farther object. The switch between close view and distance view is easy through reading stand. With the distance view function, it will never be difficult to see traffic information on the bus stop sign, signboard outside the restaurant, or any distant thing.