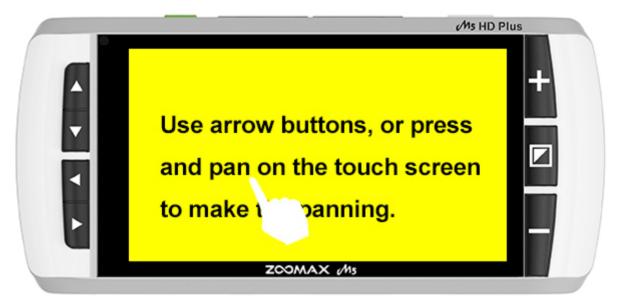

## 2-Way Panning Function

Panning enables the user to check every detail when the frozen image is zoomed in. Compared with panning settings of common CCTV magnifier, M5 HD Plus panning, through both physical buttons and sensitive touch screen, is more intuitive and handy. You can choose either way to achieve.

Press and pan on the touch screen to make the panning

Use the arrow button on the left side to shift the image