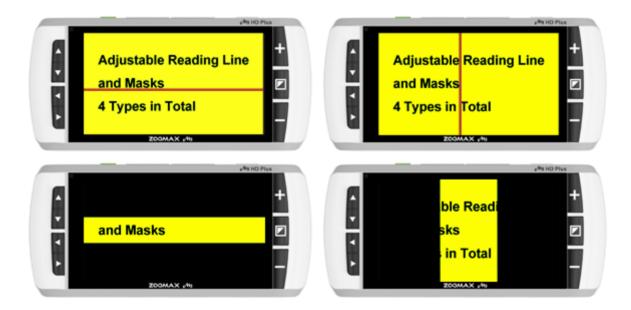

## Adjustable Reading Line And Masks:

Reading line and masks will make a significant difference for people with some eye conditions leading to vision distortion. M5 HD Plus is one of the few handheld electronic video magnifiers preparing reading line and masks for people in need; adjustable reading line and masks, 4 types in total, will match diverse needs of various requirements easily.