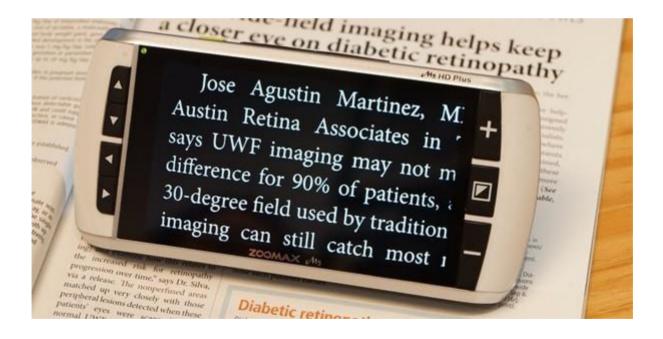

## High Definition Image On High Settings

M5 HD Plus is equipped with two 5 megapixels cameras and 1280x720p screen technology to guarantee your catch of every single word even in the highest magnification. Just open the reading stand to place the device on newspaper, photos or magazines, and read with comfort easily.