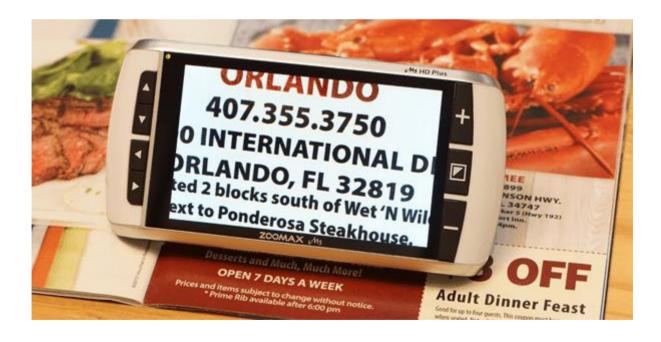

## High Definition Image On High Settings

M5 HD Plus is equipped with two 5 megapixels cameras and 1280x720p screen technology to guarantee your catch of every single word even in the highest magnification. Just open the reading stand to place the device on newspaper, photos or magazines, and read with comfort easily.