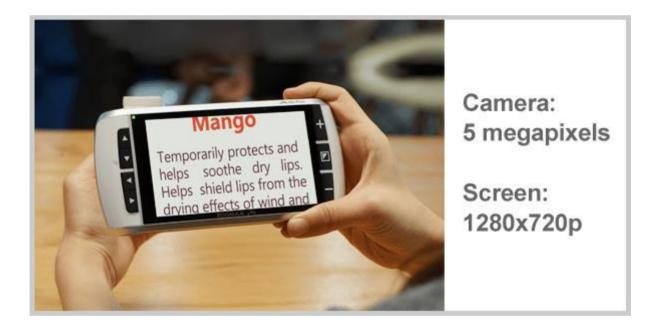

## High Definition Image On High Settings

M5 HD Plus is equipped with two 5 megapixels cameras and 1280x720p screen technology to guarantee your catch of every single word even in the highest magnification. Just open the reading stand to place the device on newspaper, photos or magazines, and read with comfort easily.