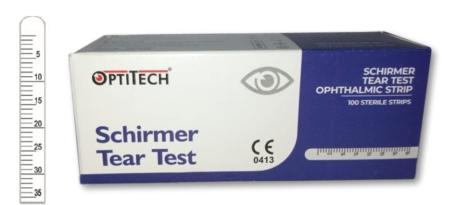

## **Schirmer Tear Test Strips Normal**

MODEL: SCH 100

#### **DESCRIPTION:**

Schirmer Tear Test strips are gauged for easy reading, helps in measuring the amount of tears produced by an eye. Your diagnosis for dry eye syndrome.

B.O.: A96/1, Second Floor, Phase II, Mayapuri Industrial Area, New Delhi - 110064

### **Specification:**

- ✓ Each strips has a printed mm scale so that they can be easily read.
- ✓ Each strip is EO Sterilized
- ✓ Shelf Life 5 Years

## Packaging:

✓ Box of 100 Sterile Strips Individually Packed