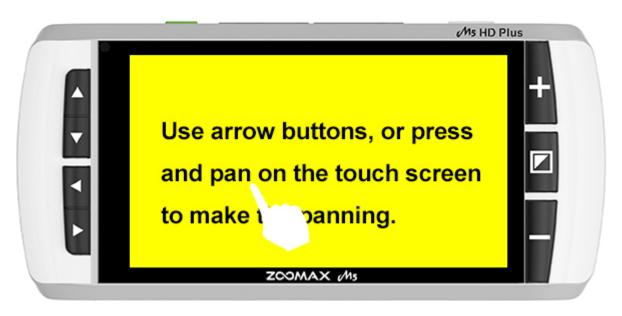

## 2-Way Panning Function

Panning enables the user to check every detail when the frozen image is zoomed in. Compared with panning settings of common CCTV magnifier, M5 HD Plus panning, through both physical buttons and sensitive touch screen, is more intuitive and handy. You can choose either way to achieve.

Press and pan on the touch screen to make the panning

Use the arrow button on the left side to shift the image