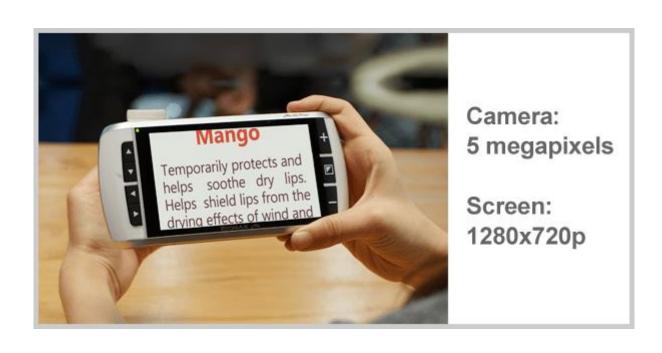

# High Definition Image On High Settings

M5 HD Plus is equipped with two 5 megapixels cameras and 1280x720p screen technology to guarantee your catch of every single word even in the highest magnification. Just open the reading stand to place the device on newspaper, photos or magazines, and read with comfort easily.

### **Specification**

| Magnification             | 2.3x - 16x continuous magnification                |
|---------------------------|----------------------------------------------------|
| Display Modes             | Full color and 10 high contrast color modes        |
| Focus                     | Tap-to-focus in distance view                      |
| Focus Note                | Fixed focus in close view                          |
| Screen                    | 5" widescreen TFT touch screen                     |
| Screen<br>Resolution      | 1280x720p                                          |
| Camera                    | Dual cameras 5 megapixels                          |
| Reading Line<br>and Masks | Horizontal/vertical reading line & masks           |
| Viewing<br>Distance       | 4.8 cm for close view, >5 cm for distance view     |
| Connection                | Connection to TV / Monitor through HDMI cable      |
| Power Saving              | Turn off after 3 minutes nonuse                    |
| Battery                   | 4h continuous use                                  |
| Charging Time             | 4.5h                                               |
| Weight                    | 265 g / 9.35 oz.                                   |
| Dimensions                | 173mm (L)* 80mm (W)* 20mm (D) / 6.8" * 3.1" * 0.8" |