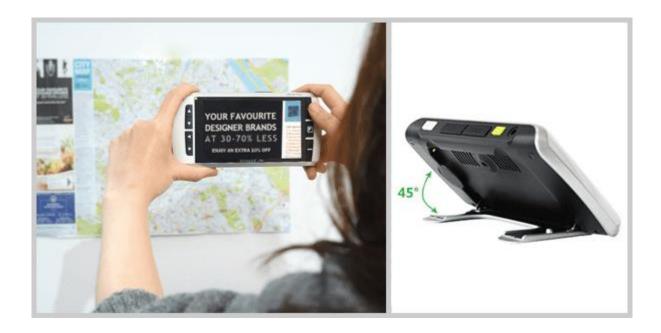

#### **Distance view**

M5 HD Plus distance view enables user to figure out farther object. The switch between close view and distance view is easy through reading stand. With the distance view function, it will never be difficult to see traffic information on the bus stop sign, signboard outside the restaurant, or any distant thing.