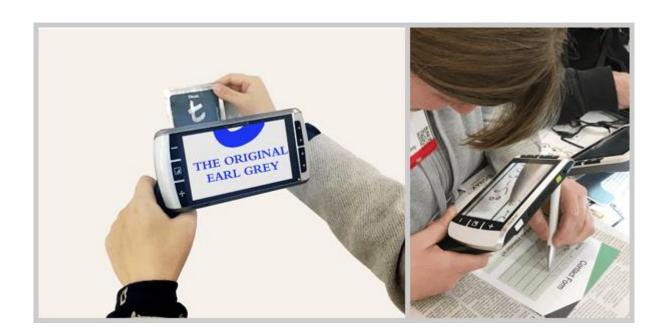

### **Handheld Video Magnifier**

**Zoomax M5 HD Plus** is the latest 5" high definition handheld video magnifier, featuring compact design as well as easy access to abundant settings including image storage, distance view, and reading line & masks. Proven by full investigation and research of users' feedback for better user interaction, M5 HD Plus electronic video magnifier will make a change to your reading experience!

# High Definition Image On High Settings

M5 HD Plus is equipped with two 5 megapixels cameras and 1280x720p screen technology to guarantee your catch of every single word even in the highest magnification. Just open the reading stand to place the device on newspaper, photos or magazines, and read with comfort easily.