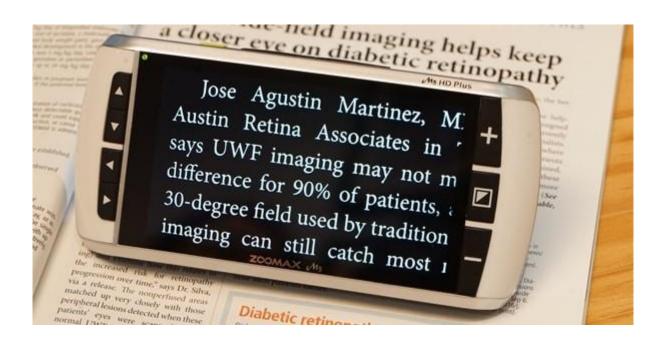

# High Definition Image On High Settings

M5 HD Plus is equipped with two 5 megapixels cameras and 1280x720p screen technology to guarantee your catch of every single word even in the highest magnification. Just open the reading stand to place the device on newspaper, photos or magazines, and read with comfort easily.