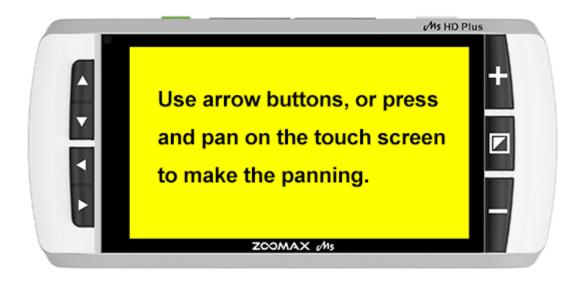

## 2-Way Panning Function

Panning enables the user to check every detail when the frozen image is zoomed in. Compared with panning settings of common CCTV magnifier, M5 HD Plus panning, through both physical buttons and sensitive touch screen, is more intuitive and handy. You can choose either way to achieve.

Press and pan on the touch screen to make the panning

Use the arrow button on the left side to shift the image