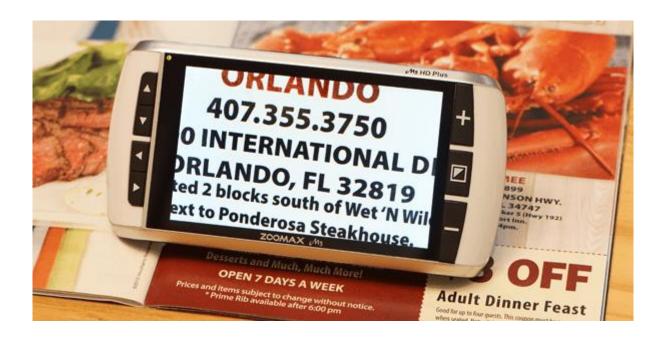

# High Definition Image On High Settings

M5 HD Plus is equipped with two 5 megapixels cameras and 1280x720p screen technology to guarantee your catch of every single word even in the highest magnification. Just open the reading stand to place the device on newspaper, photos or magazines, and read with comfort easily.