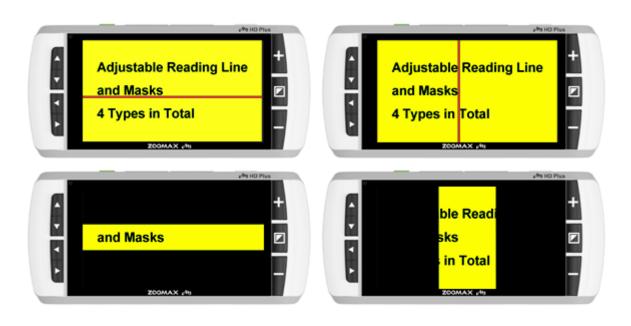

## Adjustable Reading Line And Masks:

Reading line and masks will make a significant difference for people with some eye conditions leading to vision distortion. M5 HD Plus is one of the few handheld electronic video magnifiers preparing reading line and masks for people in need; adjustable reading line and masks, 4 types in total, will match diverse needs of various requirements easily.