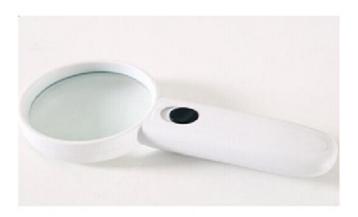

## HAND-HELD MAGNIFIER WITH LED LIGHT

A handheld magnifier with LED light is a portable low vision aid that includes a magnifying lens with an integrated LED illumination source. This device is designed to provide magnification and enhanced visibility for individuals with low vision, especially in low-light conditions. It is commonly used for reading books, newspapers, or other printed materials, with the added b enefit of built-in lighting to improve clarity and reduce glare.

## MODEL:

HML-4x6 Magnification 4X 6LED HML-2x6 Magnification 2X 6LED HML-2x1 Magnification 2X 1LED